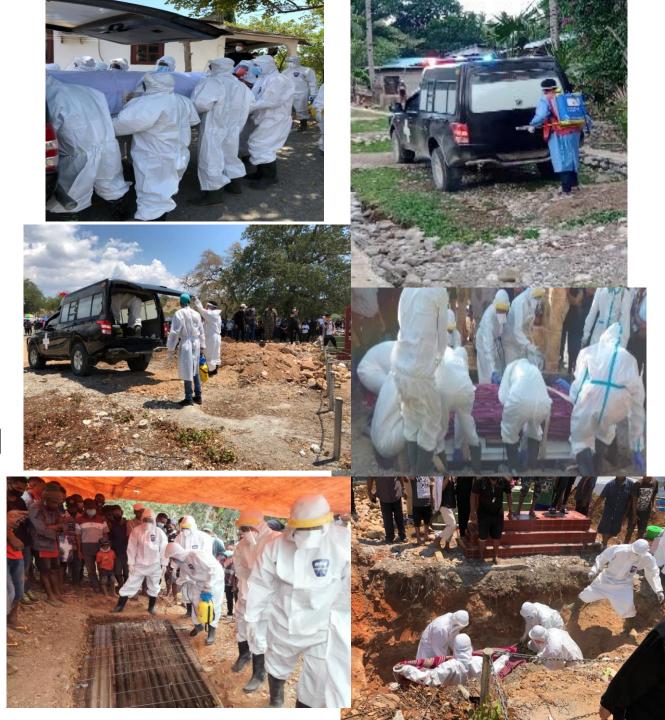

### Body management

- ➢ People
- ➤ Coffin
- Places
- Deliver body
- Coordination to Family dead
- Logistic tent
- Equipment for ceremony funeral