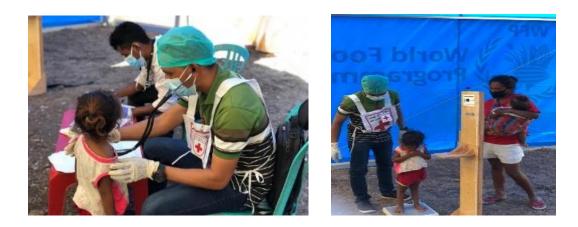

## General treatment

IDPs camp after flood

- The village affected flood
- Remote village