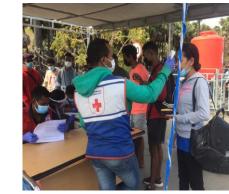

# Prevention COVID-19

Installation hand washing facility

- Distribution and demonstrated Mask
- Demonstrated on using hand Sanitizer
- Mobile swab test
- Disinfect in all places