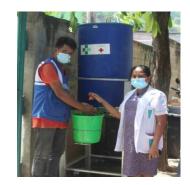

# Prevention COVID-19

Installation hand washing facility

- Distribution and demonstrated Mask
- Demonstrated on using hand Sanitizer
- Mobile swab test
- Disinfect in all places