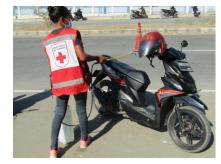

### COVID19-respond - Quarantine

- Screening
- Daily check up
- Liaison between patient and Family
- Contact tracing

Enter point controlled

- Disinfectant transport in entry point
- Screening
- Rapid Swab test
- Hand washing practice