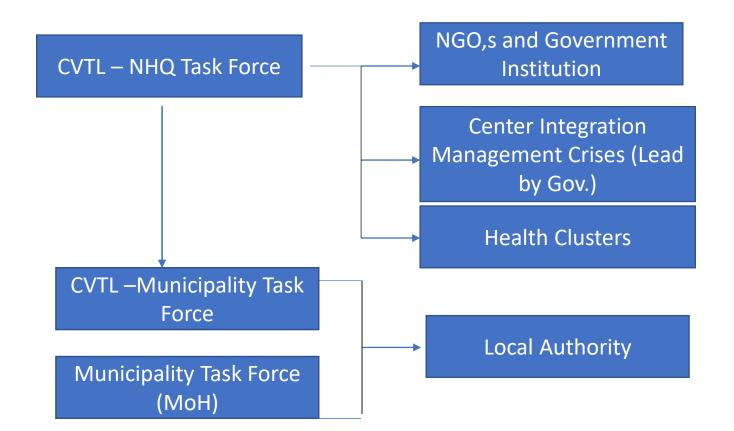

#### Health-COVID-19



### Presented by Joao Pinto Health coordinator

#### CVTL COVID-19 response Mechanism-Coordination









### Capacity Building & key respond activities

- Community engagement and Accountability (CEA)
- Epidemic Control for Volunteers Training (ECV)
- Infection prevention Control (IPC)
- Community based Surveillance (CBS)
- Risk Communication Community Engagement (RCCE)
- Community leader training











### Information and education for C-19

- Door door education
- Megaphone
- Group discussion

➢ Referral





### COVID19-respond - Quarantine

- Screening
- Daily check up
- Liaison between patient and Family
- Contact tracing











Enter point controlled

- Disinfectant transport in entry point
- Screening
- Rapid Swab test
- Hand washing practice















## General treatment

IDPs camp after flood

- The village affected flood
- Remote village





#### Vector contr