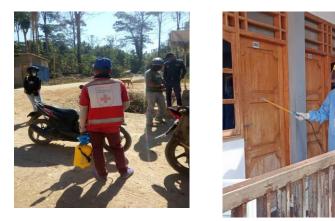

### COVID19-respond - Quarantine

- Screening
- Daily check up
- Liaison between patient and Family
- Contact tracing

Enter point controlled

- Disinfectant transport in entry point
- Screening
- Rapid Swab test
- Hand washing practice

# Dis-infectant

- Indoor
- Government Building
- $\succ$  schools
- ➤ Church ECT.