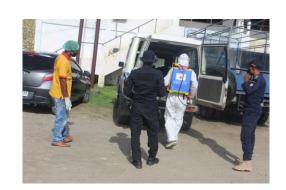

### COVID19-respond - Quarantine

- Screening
- Daily check up
- Liaison between patient and Family
- Contact tracing

Enter point controlled

- Disinfectant transport in entry point
- Screening
- Rapid Swab test
- Hand washing practice