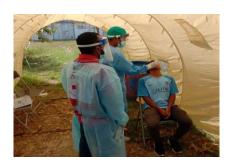

# Prevention COVID-19

Installation hand washing facility

- Distribution and demonstrated Mask
- Demonstrated on using hand Sanitizer
- Mobile swab test
- Disinfect in all places