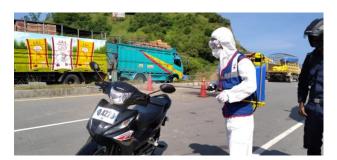

### COVID19-respond - Quarantine

- Screening
- Daily check up
- Liaison between patient and Family
- Contact tracing

Enter point controlled

- Disinfectant transport in entry point
- Screening
- Rapid Swab test
- Hand washing practice

# Dis-infectant

- Indoor
- Government Building
- $\succ$  schools
- ➤ Church ECT.