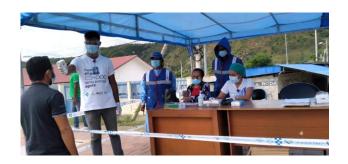

### COVID19-respond - Quarantine

- Screening
- Daily check up
- Liaison between patient and Family
- Contact tracing

Enter point controlled

- Disinfectant transport in entry point
- Screening
- Rapid Swab test
- Hand washing practice