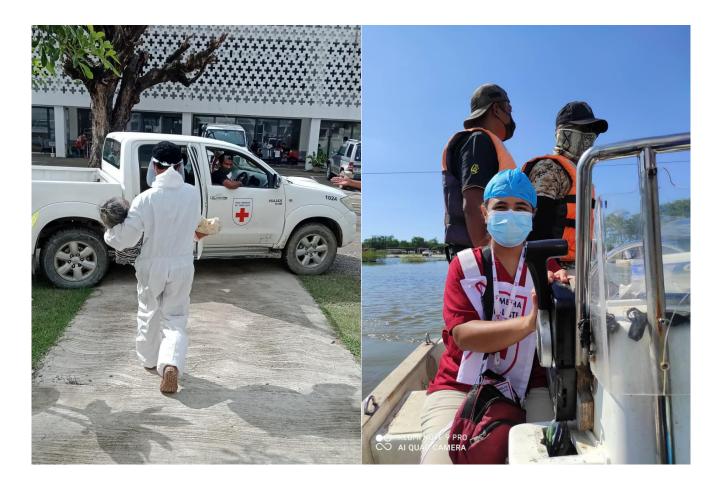

### COVID19-respond - Quarantine

- Screening
- Daily check up
- Liaison between patient and Family
- Contact tracing

Enter point controlled

- Disinfectant transport in entry point
- Screening
- Rapid Swab test
- Hand washing practice

## General treatment

IDPs camp after flood

- The village affected flood
- Remote village