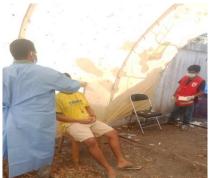

## General treatment

IDPs camp after flood

- The village affected flood
- Remote village