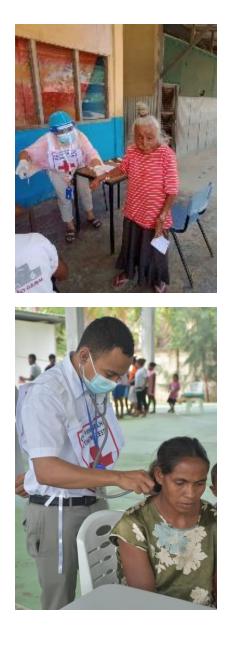

## General treatment

IDPs camp after flood

- The village affected flood
- Remote village