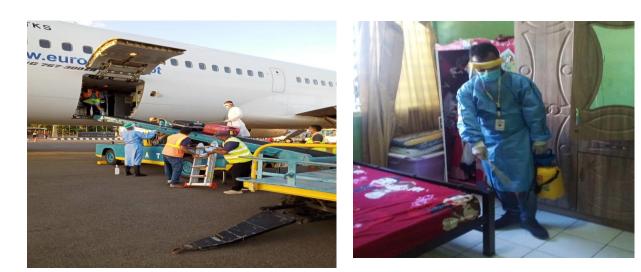

# Dis-infectant

- Indoor
- Government Building
- $\succ$  schools
- ➤ Church ECT.

# Prevention COVID-19

Installation hand washing facility

- Distribution and demonstrated Mask
- Demonstrated on using hand Sanitizer
- Mobile swab test
- Disinfect in all places