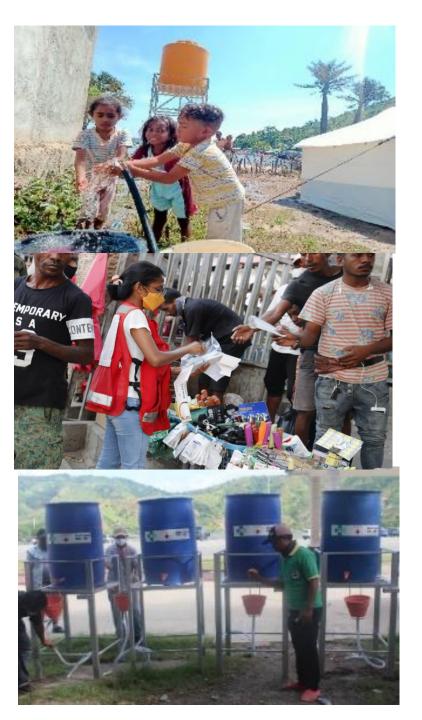

# Prevention COVID-19

Installation hand washing facility

- Distribution and demonstrated Mask
- Demonstrated on using hand Sanitizer
- Mobile swab test
- Disinfect in all places