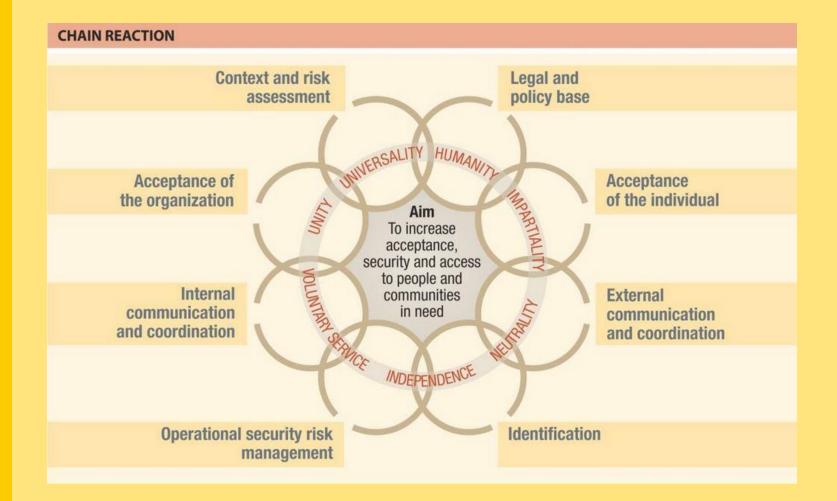

### The 8 elements of the SAF

| THE | EIGHT ELEME | NTS                            |      |                                         |
|-----|-------------|--------------------------------|------|-----------------------------------------|
| 1   | this in     | Context and risk assessment    | V    | Identification                          |
| II  |             | Legal and policy base          | VI   | Internal communication and coordination |
| III |             | Acceptance of the organization | VII  | External communication and coordination |
| IV  | H           | Acceptance of the individual   | VIII | Operational security risk management    |

## How the elements link together