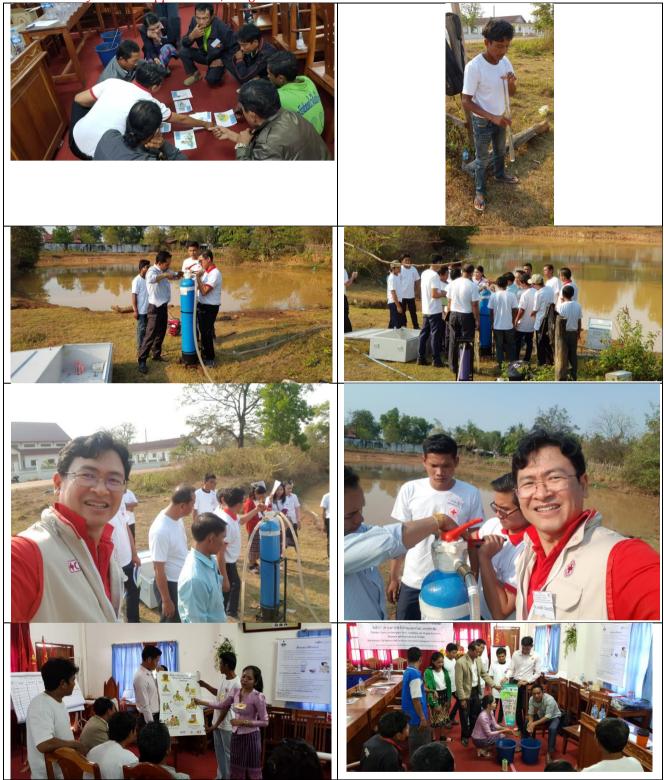

## **International Federation of Red Cross & Red Crescent Societies Mission Report IFRC CCST Bangkok**

| Location of                                                        | Monlapamock District , Champasak Province, Lao PDR                                                                                                                                                                                                                                                                                                                                                                                                                                                                                                                                                                                                                                                                                                                                                                                                                                                                                                                                                                                                                                                                                                                                                                                                                                                                                                                                                                                                                                                                                                                                                            |
|--------------------------------------------------------------------|---------------------------------------------------------------------------------------------------------------------------------------------------------------------------------------------------------------------------------------------------------------------------------------------------------------------------------------------------------------------------------------------------------------------------------------------------------------------------------------------------------------------------------------------------------------------------------------------------------------------------------------------------------------------------------------------------------------------------------------------------------------------------------------------------------------------------------------------------------------------------------------------------------------------------------------------------------------------------------------------------------------------------------------------------------------------------------------------------------------------------------------------------------------------------------------------------------------------------------------------------------------------------------------------------------------------------------------------------------------------------------------------------------------------------------------------------------------------------------------------------------------------------------------------------------------------------------------------------------------|
| Mission:                                                           | (Muang Monlapamock District)                                                                                                                                                                                                                                                                                                                                                                                                                                                                                                                                                                                                                                                                                                                                                                                                                                                                                                                                                                                                                                                                                                                                                                                                                                                                                                                                                                                                                                                                                                                                                                                  |
| Date(s):                                                           | 26 Feb to 3 Mar 2018                                                                                                                                                                                                                                                                                                                                                                                                                                                                                                                                                                                                                                                                                                                                                                                                                                                                                                                                                                                                                                                                                                                                                                                                                                                                                                                                                                                                                                                                                                                                                                                          |
| Purpose of                                                         |                                                                                                                                                                                                                                                                                                                                                                                                                                                                                                                                                                                                                                                                                                                                                                                                                                                                                                                                                                                                                                                                                                                                                                                                                                                                                                                                                                                                                                                                                                                                                                                                               |
| mission:                                                           | • The training on Emergency WASH response and preparedness for RC Volunteers , Monlapamock District , Champasak Province, Lao PDR                                                                                                                                                                                                                                                                                                                                                                                                                                                                                                                                                                                                                                                                                                                                                                                                                                                                                                                                                                                                                                                                                                                                                                                                                                                                                                                                                                                                                                                                             |
| Person travelling<br>/ completing<br>report:                       | PK -Pornsak Khortwong, IFRC Health Officer                                                                                                                                                                                                                                                                                                                                                                                                                                                                                                                                                                                                                                                                                                                                                                                                                                                                                                                                                                                                                                                                                                                                                                                                                                                                                                                                                                                                                                                                                                                                                                    |
| Key people Met:                                                    | LRCS                                                                                                                                                                                                                                                                                                                                                                                                                                                                                                                                                                                                                                                                                                                                                                                                                                                                                                                                                                                                                                                                                                                                                                                                                                                                                                                                                                                                                                                                                                                                                                                                          |
|                                                                    | <ul> <li>Dr Bounma XAYASOUK , Head of Health Promotion Department , LRCS</li> <li>Mr Phonexay Sivilay, Head of Emegency Health and First Aid</li> <li>Head of Champasak Provincial Red Cross Branch</li> <li>Department of Health, Ministry of Health, Champasak Province</li> <li>Monlapamock Deputy District Chief Officer</li> </ul>                                                                                                                                                                                                                                                                                                                                                                                                                                                                                                                                                                                                                                                                                                                                                                                                                                                                                                                                                                                                                                                                                                                                                                                                                                                                       |
|                                                                    | Participants from the sub -district branches                                                                                                                                                                                                                                                                                                                                                                                                                                                                                                                                                                                                                                                                                                                                                                                                                                                                                                                                                                                                                                                                                                                                                                                                                                                                                                                                                                                                                                                                                                                                                                  |
|                                                                    | • 21 Participants from district level (Male =18, Female=3)                                                                                                                                                                                                                                                                                                                                                                                                                                                                                                                                                                                                                                                                                                                                                                                                                                                                                                                                                                                                                                                                                                                                                                                                                                                                                                                                                                                                                                                                                                                                                    |
| Summary of<br>training<br>activities/key<br>points and<br>outcomes | <ul> <li>Training on Emergency WASH response and preparedness for RC Volunteers in Monlapamock district</li> <li>The 2-day training on emergency WASH was conducted for 21 RCVs from 7 villages, and 1 WASH focal person of the Ministry of Health. Training was located at Monlapamock District Red Cross sub-branch.</li> <li>LRC has been receiving funding support from the Japanese Red Cross Society (JRCS) in strengthening emergency WASH capacity since 2016, focusing mainly on Khammuane province including the procurement and prepositioning of two water purification units (one at that province and one at the NHQ in Vientiane).</li> <li>In 2017, JRCS continue to support LRC in the same capacity, where LRC has expanded its geographical scope to also include Oudomxay and Champasak Provinces. These targeted provinces are known to be affected by floods on a yearly basis due to its close vicinity to the Mekong river and various tributaries that run along these provinces.</li> <li>This E WASH training for RCVs started with theoretical sessions and table-top exercises, and the second half of both days were mainly focused on practical sessions i.e. installation of the water purification unit i.e. Aquaplus AP 700 CL (first day) and construction of a pour-flush toilet (second day).</li> <li>A variety of training methods were utilised such as use of IEC materials, PowerPoint presentations, videos, group exercises and demonstrations. Pre- and post-tests, as well as evaluations were carried out. For pre-post true and false test with 13</li> </ul> |