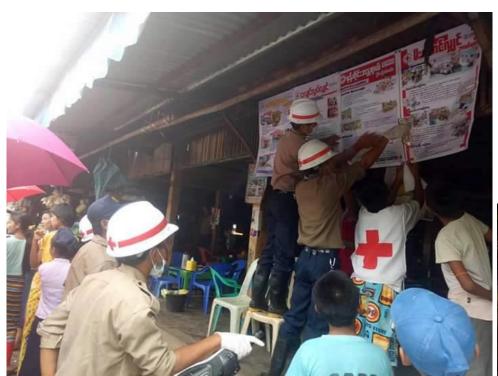

- Logistics development
  - Information management
  - Advocacy and coordination (w/ government)
  - DRR WG (RRD) MRCS is member
- Disaster preparedness at community level (within broader resilience approach)
  - Early Warning and Early Action (with government)
  - Risk reduction and mitigation
  - Capacity building (training, PAPE, SimEx, equipment)

#### **MRCS** disaster preparedness



- Close collaboration with and support to government agencies (DM training, contingency planning, township DMC and institutional preparedness)
- Support to government in IDRL
- Increased focus on gender and diversity,
- Promoting on CCA and environmental conservation as National level working committee member with National Action Plan

### **Emergency operation centre**







## **Early Warning**







### Preparedness









# Thank you for your kind attention