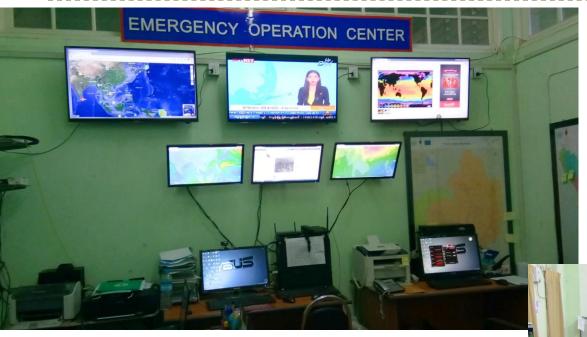

### **Emergency operation centre**

#### **Structure**

- 330 townships (100 %)
- 40,000 RC volunteers organised in emergency response teams
- Initiative to respond at branch level (support from national level if medium and large scale)
- 28 warehouses across the country with NFIs for 22,000 beneficiaries
- Emergency Operation Centre 24/7 monitoring: Early Warning (RRD; DMH) + information management and coordination
- Emergency response fund for immediate response