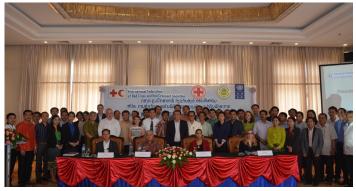

#### Impact of disaster law in Southeast Asia

IFRC hosted the Regional Disaster Law Forum for Southeast Asia in Bangkok, with over 60 participants from government, Red Cross, ASEAN, NGOs, donors and the UN (June 2015).