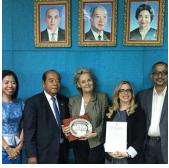

IFRC is presented with a copy of the new disaster management law by His Excellency Mr. Nhim Vanda from Cambodia's National Committee for Disaster Management. The new law was adopted in July 2015, and contains recommendations from Cambodian Red Cross and IFRC.